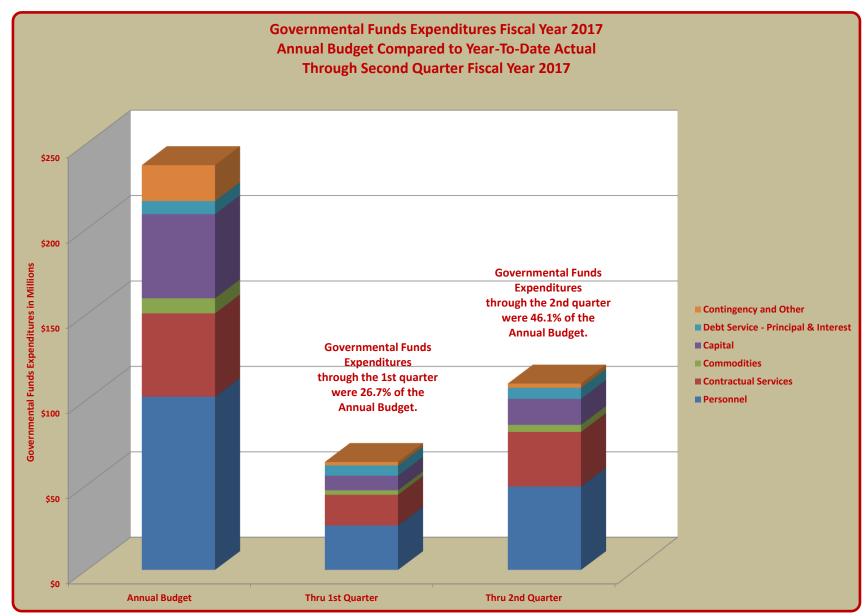

## TERRY HUNT, KANE COUNTY AUDITOR KANE COUNTY AUDITOR'S QUARTERLY FINANCIAL REPORT GOVERNMENTAL FUND EXPENDITURES FISCAL YEAR 2017 SECOND QUARTER FISCAL YEAR 2017