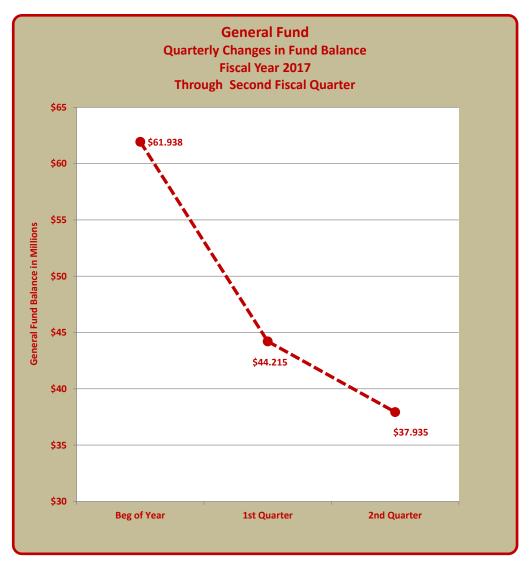

## TERRY HUNT, KANE COUNTY AUDITOR KANE COUNTY AUDITOR'S QUARTERLY FINANCIAL REPORT STATEMENT OF REVENUES, EXPENDITURES AND CHANGES IN THE GENERAL FUND SECOND QUARTER FISCAL YEAR 2017

|                                                        | ſ       | Genera             | al Fund            |
|--------------------------------------------------------|---------|--------------------|--------------------|
|                                                        | ľ       | Budget             | Actual             |
|                                                        |         | Fiscal Year Totals | Year To Date Total |
| evenues:                                               | _       |                    | =                  |
| Property Taxes                                         | \$      | 33,359,875         | 1,100,33           |
| Other Taxes                                            |         | 24,548,596         | 8,245,28           |
| Licenses and Permits                                   |         | 696,550            | 363,64             |
| Grants                                                 |         | 211,641            | 15,21              |
| Charges for Services                                   |         | 14,300,068         | 6,480,27           |
| Fines                                                  |         | 2,965,420          | 326,80             |
| Reimbursements                                         |         | 6,253,601          | 749,39             |
| Interest                                               |         | 425,933            | 263,43             |
| Miscellaneous                                          |         | 256,138            | 97,40              |
| Cash on Hand                                           |         | 2,084,794          |                    |
| Total Revenues                                         | \$      | 85,102,616         | 17,641,78          |
| xpenditures and Encumbrances:                          |         |                    |                    |
| Personnel                                              | \$      | 63,761,992         | 30,590,74          |
| Contractual Services                                   | 7       | 11,115,468         | 5,308,91           |
| Commodities                                            |         | 5,117,451          | 2,088,96           |
| Capital                                                |         | 270,000            | 75,66              |
| Debt Service - Principal                               |         | 0                  | 75,00              |
| Debt Service - Interest                                |         | 0                  |                    |
| Debt Service - Requirement                             |         | 0                  |                    |
| Contingency and Other                                  |         | 1,500,575          |                    |
| Total Expenditures and Encumbrances                    | \$      | 81,765,486         | 38,064,29          |
| Excess (Deficiency) of Revenues Over Expenditures      | \$      | 3,337,130          | (20,422,50         |
| ther Financing Sources (Uses):                         |         |                    |                    |
| Issuance of Bonds                                      | \$      | 0                  |                    |
| Premium on Bonds Sold                                  | 7       | 0                  |                    |
| Transfers In                                           |         | 2,743,767          | 2,094,66           |
| Transfers Out                                          |         | 6,080,897          | 6,080,89           |
| Total Other Financing Sources (Uses)                   | \$      | (3,337,130)        | (3,986,23          |
|                                                        | _       |                    |                    |
| ess Encumbrances included above:  Contractual Services | \$      |                    | 228,96             |
| Commodities                                            | ٦       |                    | 138,96             |
|                                                        |         |                    |                    |
| Capital Contingency and Other                          |         |                    | 38,00              |
| Total Encumbrances included above                      |         |                    | 405,93             |
| Net Change in Fund Balance                             | \$      | 0                  | (24,002,81         |
| und Balance, Beginning of Year                         | ڊ<br>\$ | 0                  | 61,938,30          |
|                                                        | Y       |                    |                    |
| und Balance, End of Quarter                            | \$      |                    | 37,935,49          |