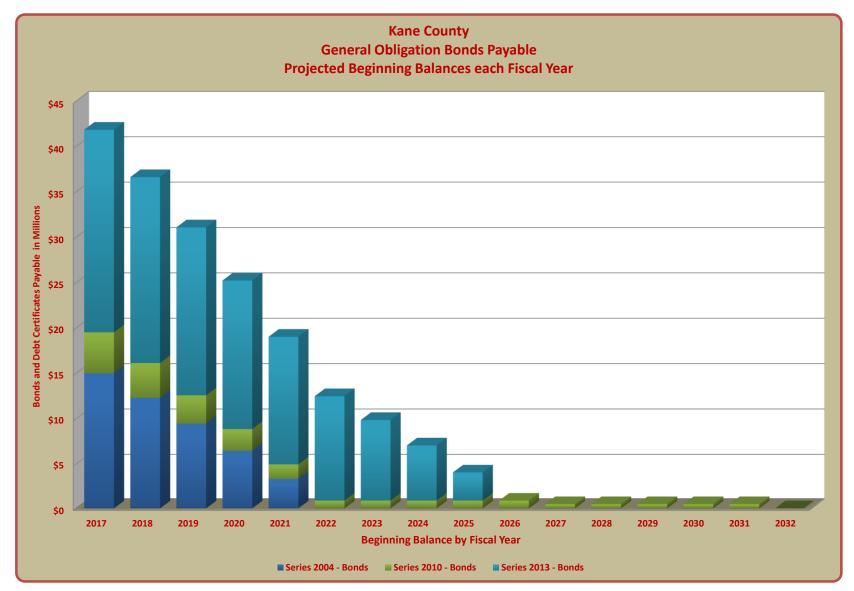

|
|           | Series 2004 - G.O. Refunding Bonds | \$<br>0         | 0              | 9,000,000      | 1,247,663  | 3,320,000     | 87,150    | 0         |
|           | Series 2010 - G.O. Alt Rev. Bonds  | 0               | 0              | 2,960,000      | 493,219    | 870,000       | 361,448   | 0         |
|           | Series 2013 - G.O. Alt. Rev. Bonds | 0               | 0              | 8,865,000      | 1,949,475  | 11,615,000    | 725,625   | 0         |
| Total Ger | neral Obligation Bonds Payable     | \$<br>0         | 0              | 20,825,000     | 3,690,356  | 15,805,000    | 1,174,223 | 0         |



### TERRY HUNT, KANE COUNTY AUDITOR KANE COUNTY AUDITOR'S QUARTERLY FINANCIAL REPORT PROJECTED GENERAL OBLIGATION BONDS PAYABLE SECOND QUARTER FISCAL YEAR 2017





## TERRY HUNT, KANE COUNTY AUDITOR KANE COUNTY AUDITOR'S QUARTERLY FINANCIAL REPORT COMBINED STATEMENT OF REVENUES, EXPENDITURES AND CHANGES IN COUNTYWIDE FUNDS SECOND QUARTER FISCAL YEAR 2017

|                                                   |    | Governme                 | ntal Funds             | Proprietary Funds |              | Total Countywide Funds   |              |
|---------------------------------------------------|----|--------------------------|------------------------|-------------------|--------------|--------------------------|--------------|
|                                                   | •  | Budget                   | Actual                 | Budget            | Actual       | Budget                   | Actual       |
|