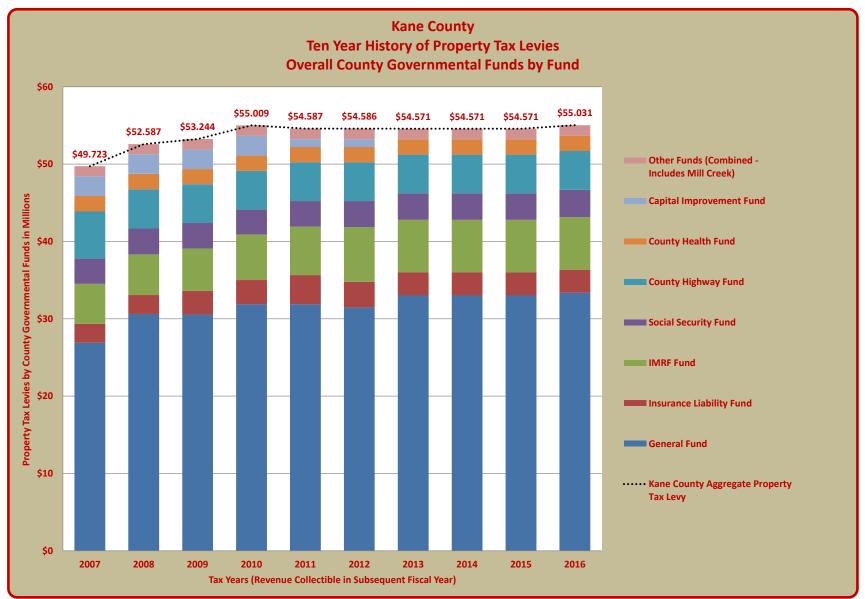

## TERRY HUNT, KANE COUNTY AUDITOR KANE COUNTY AUDITOR'S QUARTERLY FINANCIAL REPORT TEN YEAR HISTORY OF PROPERTY TAX LEVIES FOR COUNTY GOVERNMENTAL FUNDS BY FUND SECOND QUARTER FISCAL YEAR 2017