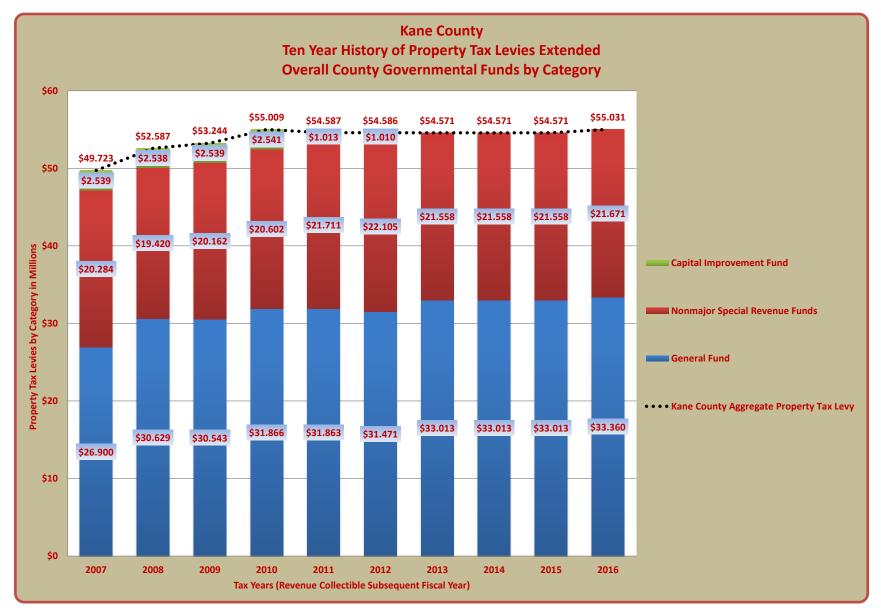

## TERRY HUNT, KANE COUNTY AUDITOR KANE COUNTY AUDITOR'S QUARTERLY FINANCIAL REPORT TEN YEAR HISTORY OF PROPERTY TAX LEVIES FOR COUNTY GOVERNMENTAL FUNDS BY FUND CATEGORY SECOND QUARTER FISCAL YEAR 2017