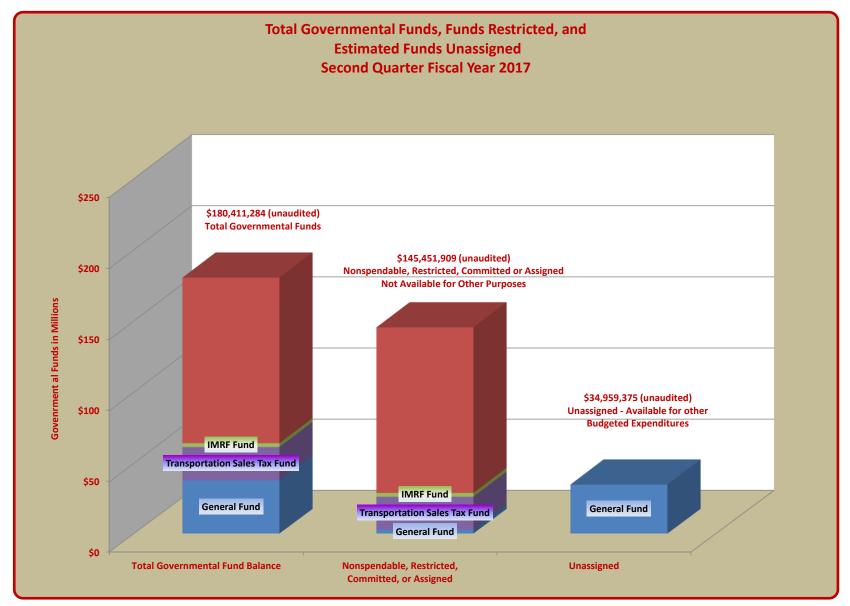

## TERRY HUNT, KANE COUNTY AUDITOR KANE COUNTY AUDITOR'S QUARTERLY FINANCIAL REPORT COMPARISONS OF OVERALL GOVERNMENTAL FUNDS TO RESTRICTED AND UNASSIGNED FUNDS SECOND QUARTER FISCAL YEAR 2017