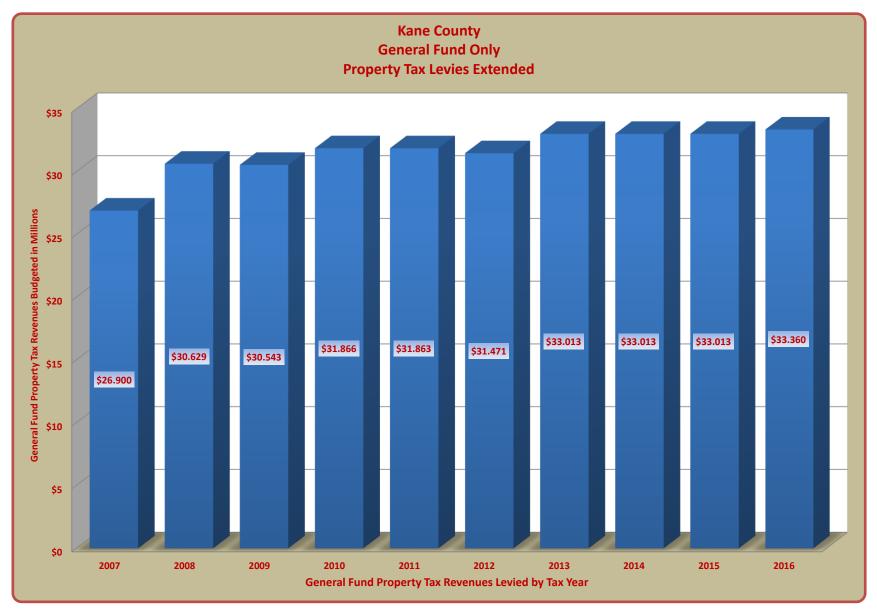

## TERRY HUNT, KANE COUNTY AUDITOR KANE COUNTY AUDITOR'S QUARTERLY FINANCIAL REPORT TEN YEAR HISTORY OF PROPERTY TAX LEVIES FOR GENERAL FUND ONLY SECOND QUARTER FISCAL YEAR 2017